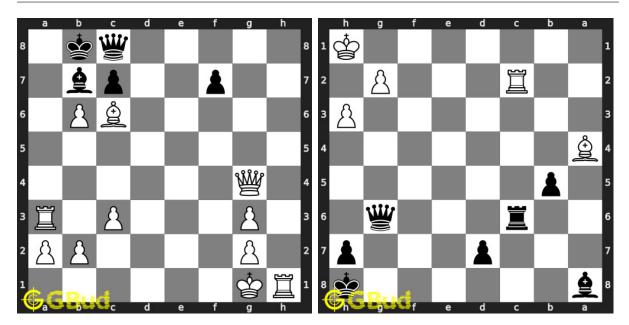

28. Gain queen Level : hard, Next Move : White Solution : https://gbud.in/g9k8cn4

Access the latest version of this article at https://gbud.in/blog/game/chess/chess-puzzles/chess-sacrifice-puzzles-21-to-30.html

29. Mate in 2 moves Level: medium, Next Move: White Level: hard, Next Move: White Solution : https://gbud.in/g9k8cn4

30. Mate in 3 moves Solution : https://gbud.in/g9k8cn4

Figure 1: Solve other puzzles @ https://gbud.in/chsgppz