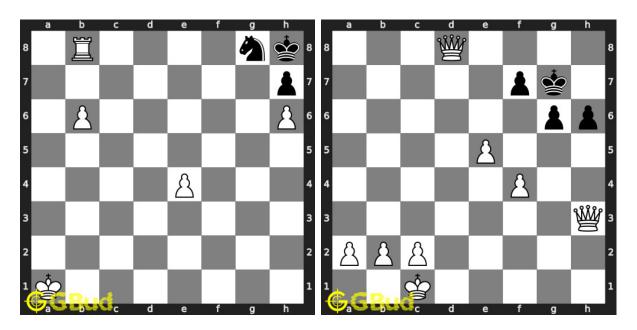

25. Mate in 2 moves Level : hard, Next Move : White Solution : https://gbud.in/g9k8cn4

26. Mate in 2 moves Level : medium, Next Move : Black Solution : https://gbud.in/g9k8cn4

27. Mate in 3 moves Level : hard, Next Move : White Solution : https://gbud.in/g9k8cn4

28. Gain queen Level : hard, Next Move : White Solution : https://gbud.in/g9k8cn4

Access the latest version of this article at https://gbud.in/blog/game/chess/chess-puzzles/chess-sacrifice-puzzles-21-to-30.html