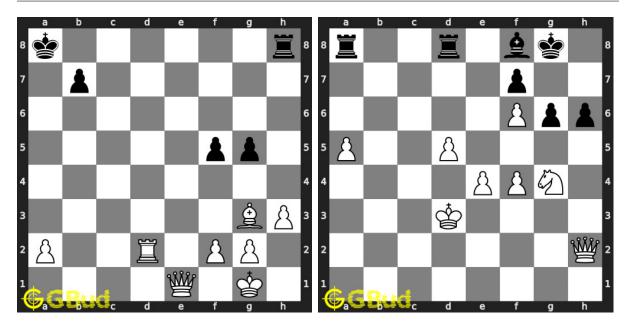

25. Mate in 2 moves Level : hard, Next Move : White Solution : https://gbud.in/g9k8cn4

26. Mate in 2 moves Level : medium, Next Move : Black Solution : https://gbud.in/g9k8cn4

27. Mate in 3 moves Level : hard, Next Move : White Solution : https://gbud.in/g9k8cn4

29. Mate in 2 moves Level: medium, Next Move: White Level: hard, Next Move: White Solution : https://gbud.in/g9k8cn4

30. Mate in 3 moves Solution : https://gbud.in/g9k8cn4

Figure 1: Solve other puzzles @ https://gbud.in/chsgppz