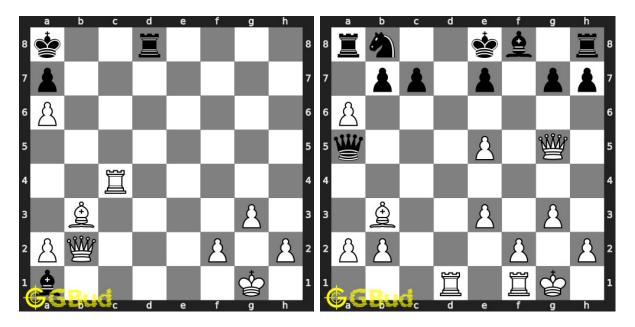

29. Mate in 2 moves Level: medium, Next Move: White Level: hard, Next Move: White Solution : https://gbud.in/g9k8cn4

30. Mate in 3 moves Solution : https://gbud.in/g9k8cn4

Figure 1: Solve other puzzles @ https://gbud.in/chsgppz