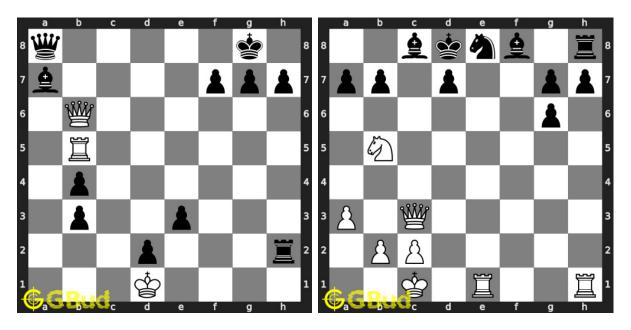

### Chess sacrifice puzzles 21 to 30

21. Avoid checkmate in 2 moves 22. Mate in 2 moves Level : hard, Next Move : White Solution : https://gbud.in/g9k8cn4

Level : medium, Next Move : White Solution : https://gbud.in/g9k8cn4

23. Avoid stale mate Level : easy, Next Move : White Solution : https://gbud.in/g9k8cn4

24. Mate in 2 moves Level : medium, Next Move : White Solution : https://gbud.in/g9k8cn4

Access the latest version of this article at https://gbud.in/blog/game/chess/chess-puzzles/chess-sacrifice-puzzles-21-to-30.html